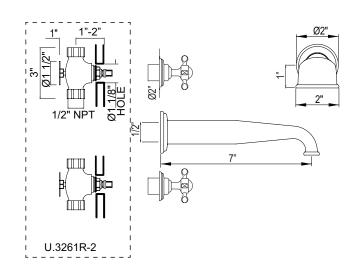

### FEATURES

- Must order U.3261R-2 rough valve to complete
- 1/2" female wall valve lav with separate spout and handles
- 7" spout reach with 1/2" NPT female inlet
- Plumber to provide 1/2" male nipple T-fitting for spout installation
- 1/4-turn ceramic disc control cartridges
- 1.2 GPM aerator
- 1/2" NPT female inlets for hot and cold
- Drain assembly not included with faucet. Order U.6702 remote pop-up set for bowl.
- 1 1/4" extension kit is U.3243, must order two pieces to extend both hot and cold valves
- 5/8" extension kit is U.3243S, must order two pieces to extend both hot and cold valves