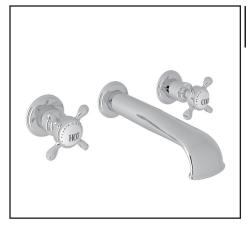

#### PERRIN & ROWE® WALL MOUNTED 3-HOLE CONCEALED LAVATORY FAUCET

Perrin & Rowe® Bath

U.3561X/TO (Cross Handles)

### FEATURES

- Must order U.3261R-2 rough valve to complete
- 1/2" female wall valve lav with separate spout and handles
- 7" spout reach with 1/2" NPT female inlet
- Plumber to provide 1/2" male nipple T-fitting for spout installation
- 1/4-turn ceramic disc control cartridges
- 1.2 GPM aerator
- 1/2" NPT female inlets for hot and cold
- Drain assembly not included with faucet. Order U.6702 remote pop-up set for bowl.
- 1 1/4" extension kit is U.3243, must order two pieces to extend both hot and cold valves
- 5/8" extension kit is U.3243S, must order two pieces to extend both hot and cold valves